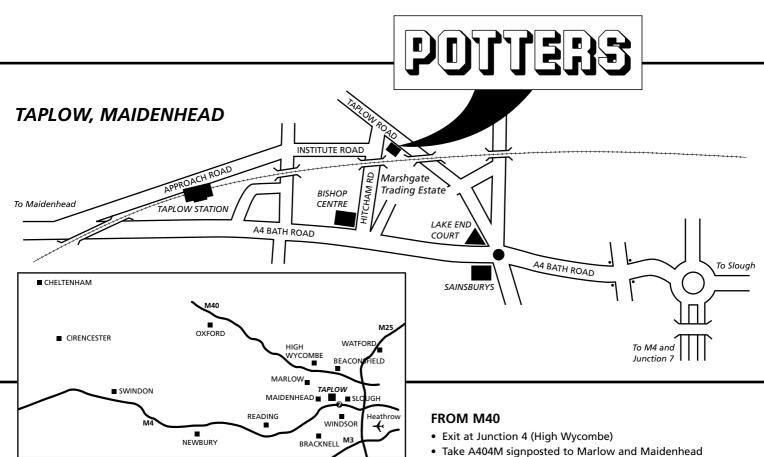

## HOW TO FIND US

- Follow dual carriageway for approx 4 miles
- Take M4 East signposted London and Slough for one junction only then follow directions below marked 'From M4'

## FROM M4

- Exit at Junction 7 (Slough West)
- Follow slip road for approx <sup>1</sup>/<sub>4</sub> mile to roundabout
- Turn left onto A4 (Bath Road) signposted to Maidenhead
- Straight on at traffic lights
- Turn right at first roundabout then bear *immediately* left into Taplow Road
- After passing under a railway bridge, Potters will be found on your left

L.L. POTTER & SONS (Taplow) LTD Marshgate Trading Estate = Taplow = Maidenhead = Berks. SL6 0ND Tel: +44 (0)1628 667167 = Fax: +44 (0)1628 668039 Web: www.pottersqsm.co.uk = Email: sales@pottersqsm.co.uk